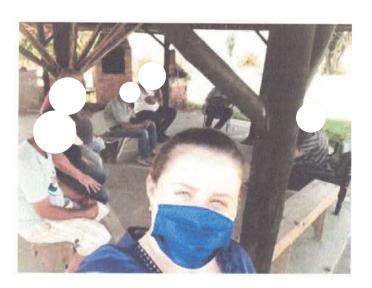

#### Reuniões de AA, NA e dinâmicas em grupo:

Durante esse mês foi realizado encontros com as técnicas (assistente social e psicóloga) visando trocas de experiências, fortalecimento de vínculos, realizado de forma bem divertida, através de dinâmicas voltadas ao tratamento e focandos os 12 passos, vivencias e disciplinas. As reuniões em grupo são realizadas sobre as regras mínimas de distanciamentos, higiene frequente das mãos e álcool gel.