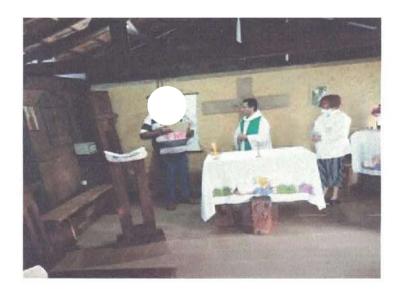

#### Atividades e práticas religiosas:

Essas atividades são supervisionadas pelo coordenador e monitores da Comunidade Terapêutica, visando o fortalecimento da fé e o cultivo da espiritualidade, uma vez que este acompanhamento é um suporte necessário e fundamental do tratamento. Nesse mês, excepcionalmente, foi realizado uma missa de graduação apenas entre os residentes e técnicos. Posteriormente a espiritualidade vem sendo realizada apenas entre residentes e coordenação.