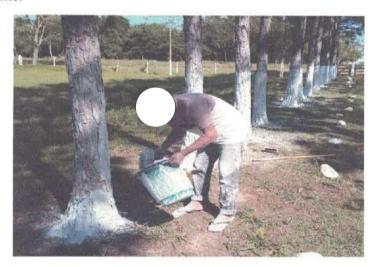

As atividades de cultivo da horta e jardinagem são supervisionadas pelo coordenador e monitores da Comunidade Terapêutica, visando proporcionar uma atividade de responsabilidade e terapia aos residentes de forma que os alimentos e os cuidados com a parte externa da casa se proporcione bem-estar e suprir as necessidades e o cuidado com a saúde. Essas atividades são realizadas diariamente.