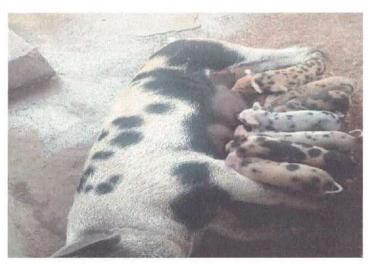

#### - Suinocultura e granja:

As atividades de suinocultura e granja são acompanhadas pelo coordenador e monitores da Comunidade Terapêutica, visando proporcionar uma atividade de responsabilidade e terapia aos residentes de forma que a criação e cuidados com os animais e aves revertem em renda e possam servir para suprir as necessidades da comunidade. Os cuidados com os animais e aves são realizados diariamente.