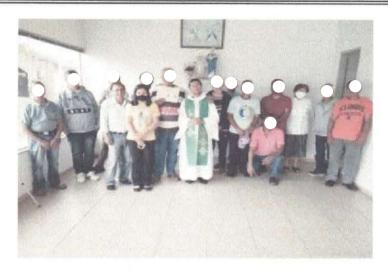

#### Atividades e práticas religiosas:

Essas atividades são supervisionadas pelo coordenador e monitores da Comunidade Terapêutica, visando o fortalecimento da fé e o cultivo da espiritualidade, uma vez que este acompanhamento é um suporte necessário e fundamental do tratamento. Nesse mês, excepcionalmente, foi realizado uma missa de graduação apenas entre os residentes e técnicos. Posteriormente a espiritualidade vem sendo realizada apenas entre residentes e coordenação.