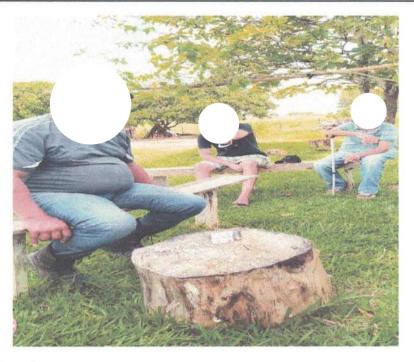

-Programas de televisão, jogos, churrascos, festas e outros:

Essas atividades são realizadas todos os finais de tarde, em domingos e feriados, de ordem selecionada, supervisionada pelos responsáveis e conselheiros da Comunidade Terapêutica, e visam momentos de integração grupal e atividade física necessária para a saúde corporal e psíquica dos residentes. Nesse mês, foi realizado uma festa de confraternização, onde contamos com a equipe de trabalho e colaboradores para que esse evento fosse realizado. Nossos residentes foram agraciados com presentes e guloseimas, o que os deixaram muito satisfeitos.