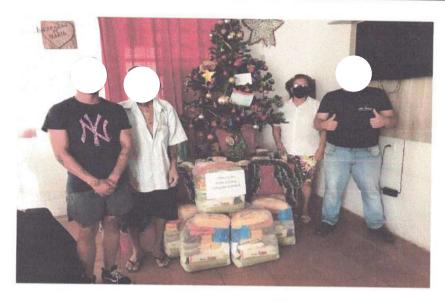

#### Doações

Nesse mês de Dezembro nossa entidade recebeu diversas doações como forma de agradecimento e reconhecimento pelo trabalho realizado. Além de cestas básicas recebidas por diversos colaboradores, também recebemos diversos panetones, gentilmente nos cedidos pela equipe e colaboradores da Prefeitura Municipal de Itaberá.