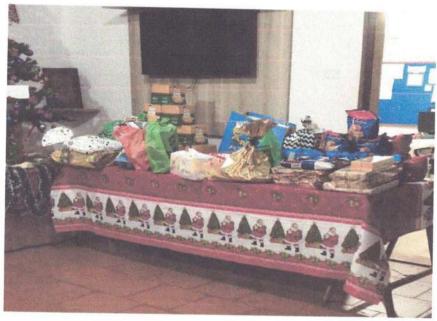

-Programas de televisão, jogos, churrascos, festas e outros:

Essas atividades são realizadas todos os finais de tarde, em domingos e feriados, de ordem selecionada, supervisionada pelos responsáveis e conselheiros da Comunidade Terapêutica, e visam momentos de integração grupal e atividade física necessária para a saúde corporal e psíquica dos residentes. Nesse mês, foi realizado uma festa de confraternização, onde contamos com a equipe de trabalho e colaboradores para que esse evento fosse realizado. Nossos residentes foram agraciados com presentes e guloseimas, o que os deixaram muito satisfeitos.

#### Doações

Nesse mês de Dezembro nossa entidade recebeu diversas doações como forma de agradecimento e reconhecimento pelo trabalho realizado. Além de cestas básicas recebidas por diversos colaboradores, também recebemos diversos panetones, gentilmente nos cedidos pela equipe e colaboradores da Prefeitura Municipal de Itaberá.