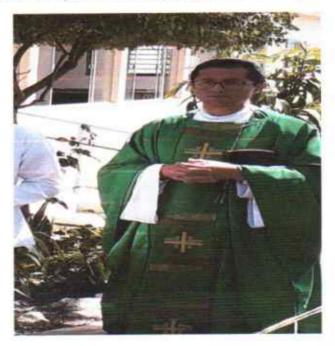

#### · Atividades e práticas religiosas:

Essas atividades são supervisionadas pelo coordenador e monitores da Comunidade Terapêutica, visando o fortalecimento da fé e o cultivo da espiritualidade, uma vez que este acompanhamento é um suporte necessário e fundamental do tratamento. Nesse mês, foi realizado uma missa apenas entre os residentes e técnicos. Posteriormente a espiritualidade vem sendo realizada apenas entre residentes e coordenação e recebem atendimento espiritual individual, realizada a cada quinze dias com o padre.