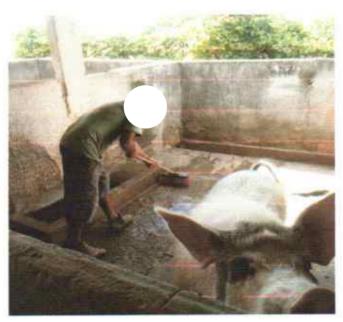

### - Suinocultura e granja:

As atividades de suinocultura e granja são acompanhadas pelo coordenador e monitores da Comunidade Terapêutica, visando proporcionar uma atividade de responsabilidade e terapia aos residentes de forma que a criação e cuidados com os animais e aves revertem em renda e possam servir para suprir as necessidades da comunidade. Os cuidados com os animais e aves são realizados diariamente.